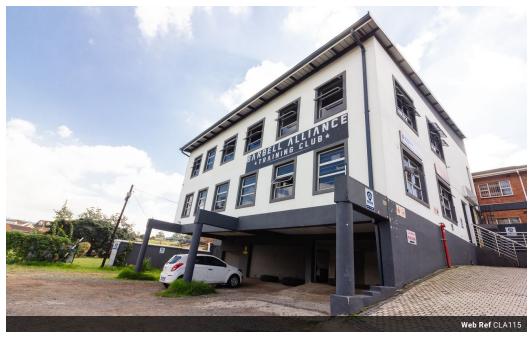

## Office to let in Westcliff

Prime Office Space with a floor area of 55m2 is now available for lease in the heart of Chatsworth. This space is perfectly situated with main road frontage giving you great window front exposure and signage opportunities

## **Features**

Zoning Retail

Sizes

Floor Size 55m<sup>2</sup>