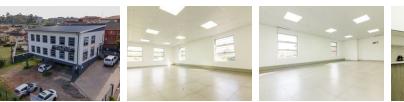

## Office to let in Westcliff

55m<sup>2</sup> Office To Let in Westcliff

Prime Office Space with a floor area of 55m2 is now available for lease in the heart of Chatsworth. This space is perfectly situated with main road frontage giving you great window front exposure and signage opportunities The light-filled open-plan floor space ensures a great flow of air and overall sunlight. There's shared ablutions and kitchen facilities