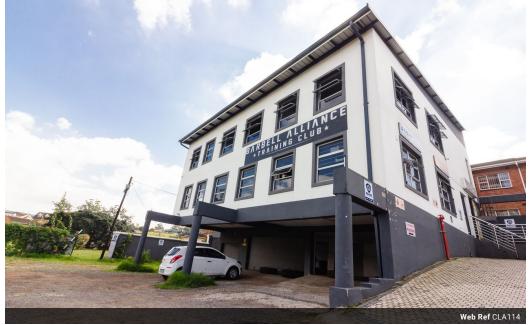

## Office to let in Westcliff

55m<sup>2</sup> Office To Let in Westcliff

Prime Office Space with a floor area of 55m2 is now available for lease in the heart of Chatsworth. This space is perfectly situated with main road frontage giving you great window front exposure and signage opportunities The light-filled open-plan floor space ensures a great flow of air and overall sunlight. There's shared ablutions and kitchen facilities