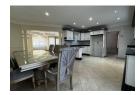

Step inside to find a spacious, fully-tiled open-plan living area combining a lounge, dining room, and kitchen. The modern kitchen boasts an electric stove, oven, plentiful cabinet space, and a separate scullery. The living and dining spaces open to a covered entertainment area, perfect for family gatherings and overlooking a beautifully maintained...