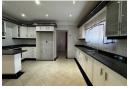

Step inside to find a spacious, fully-tiled open-plan living area combining a lounge, dining room, and kitchen. The modern kitchen boasts an electric stove, oven, plentiful cabinet space, and a separate scullery. The living and dining spaces open to a covered entertainment area, perfect for family gatherings and overlooking a beautifully maintained...