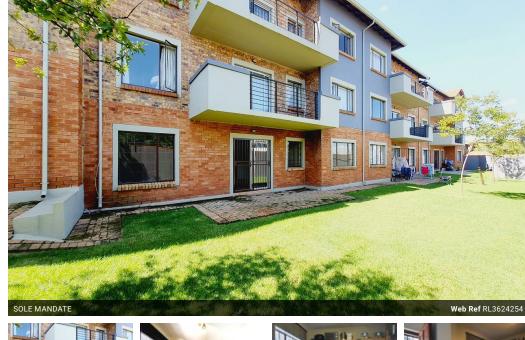

## Comfortable 3 bed 2 bath ground floor family apartment - bedrooms just tiled

Situated in Waterford, a secure complex lying between Invicta Road & Fifth Road in Halfway Gardens, this huge family size ground floor unit features 93 square metres of floor space, 3 tiled bedrooms(tiling just completed), 2 bathrooms (1 en-suite), open plan lounge & dining areas, open patio area overlooking a secluded communal garden area, modern gallery kitchen with ample cupboard & counter top space, 1 carport & 1 open parking bay. The main bedroom & the 2nd bedroom are huge & able to accommodate king size beds. The unit has security gates on both exit doors & burglar guards protecting the opening sections on all windows. The unit faces the complex boundary wall, and so offers some privacy as there is very limited foot traffic in front of

The complex features strict access control, 24 hour security service,...