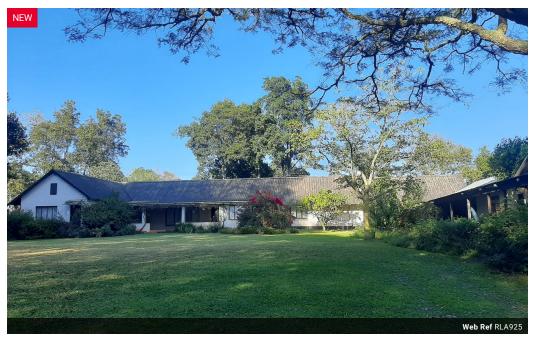

### Large farmhouse

4

This large farmhouse is situated on a smallholding on the brink of Merrivale Heights. The house is one of six residential units on the property and comprises two living rooms, a study, a large farmstyle kitchen, four bedrooms and three bathrooms.

Electricity, on a pre-paid meter, and water are excluded from the rent and to the tenant's cost. The house is available from 1 April.

Fort more information or to schedule an appointment to view, contact Acutts' agents.