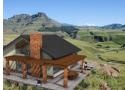

## VACANT STANDS FOR SALE IN WILD DOG ESTATE

This 363ha premier lifestyle development has it all, 10km of pristine rivers with wild-spawned trout, mountain biking, hiking and

The Estate has approvals for 42 stands, a Boutique Hotel & Wellness Centre, and Agricultural Division.

To date, two beautiful villas have already been built and a total of 11 stands have been sold. Land only - fully serviced stand from R595,000 Plot & Plan P.O.A. Numerous bespoke designs available from

100 sq m 2 bedroom apartments to 600 sq m 4 bedroom villas.