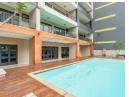

Monthly Levy R1,971 Monthly Rates R2,180

The Madison, Umhlanga Ridge 2beds, 2baths, 2parkings!

 $Now you\ living\ a\ great\ life! Sea\ facing\ unit\ in\ The\ Madison,\ Umhlanga\ Ridge\ 2beds,\ 2baths,\ 2parkings! This\ magical\ building\ has\ it\ parkings.$ all , a fully equipped gym ,with steam room, swimming pool ,lift , 2 secure parkings, visitors reception lounge, entertainment lounge, 24 hour security access, full time on site supervisor. Close proximity to Gateway Shopping Mall, fancy restaurants, beaches, great schools and places of worship. Sold with all the furniture. Perfect for a 'buy to let' or end user.

## **Features**

| Interior     |    | Exterior            |      | Sizes      |      |
|--------------|----|---------------------|------|------------|------|
| Bedrooms     | 2  | Carports / Parkings | 2    | Floor Size | 75m² |
| Bathrooms    | 2  | Security            | Yes  |            |      |
| Kitchens     | 1  | Pool                | Yes  |            |      |
| Recep. Rooms | 2  | Views               | True |            |      |
| Furnished    | No |                     |      |            |      |