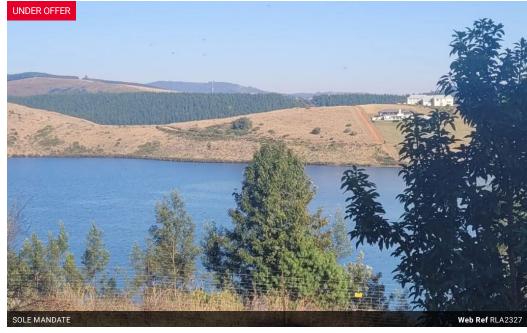

## Prime vacant corner stand in Misty Crown Estate

This prime vacant corner stand in Misty Crown Estate offers stunning waterfront views of the Ebenezer Dam, nestled in a picturesque mountainous setting. Located just 15 minutes from Haenertsburg and 35 minutes from Tzaneen, this secure estate provides an ideal location for your dream family or holiday home. Enjoy outdoor living amidst breathtaking scenery, with opportunities for hiking, cycling, and birdwatching nearby. With limited stands available, this is a rare chance to own a piece of the "Land of the Silver Mist".

Owning a property in Misty Crown Estate offers several appealing features: Scenic Views: Properties provide breathtaking views of the Ebenezer Dam and surrounding mountains, ideal for nature lovers.

Secure Living: The estate is gated and managed by a Homeowners Association, ensuring safety and community...