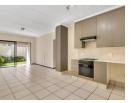

Beautiful 2 bedroom 1 full bathroom pet friendly garden unit at Antigua in Bryanston

This modern & pet friendly ground floor apartment is situated at Antigua complex on Coventry road in Bryanston, close to Cramerview Shopping Centre. The unit features 69 square metres of floor area, 2 bedrooms, a spacious living area that can accommodate a lounge suite and a dinette, an open plan kitchen with generous cupboard space and quality finishes including ceasarstone tops, a beautiful full bathroom, a covered patio, a private garden and 2 carports. The unit is fitted with a heat pump connected with the geyser to save electricity. Occupants can select between the normal electric geyser and the heat pump for water heating. There is a lovely club house in the complex, with a swimming pool & braai facilities. The complex also has a communal cash laundry with washing machines, dryers & drying racks. The complex is situated...