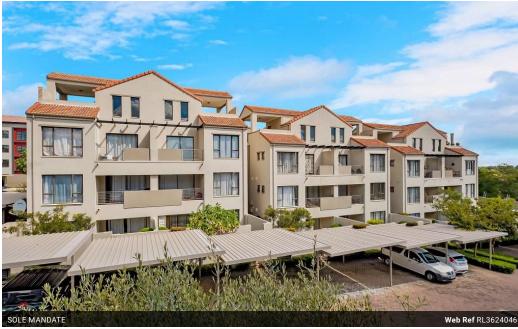

Beautiful 2 bedroom 1 full bathroom pet friendly garden unit at Antigua in Bryanston

This modern & pet friendly ground floor apartment is situated at Antigua complex on Coventry road in Bryanston, close to Cramerview Shopping Centre. The unit features 69 square metres of floor area, 2 bedrooms, a spacious living area that can accommodate a lounge suite and a dinette, an open plan kitchen with generous cupboard space and quality finishes including ceasarstone tops, a beautiful full bathroom, a covered patio, a private garden and 2 carports. The unit is fitted with a heat pump connected with the geyser to save electricity. Occupants can select between the normal electric geyser and the heat pump for water heating. There is a lovely club house in the complex, with a swimming pool & braai facilities. The complex also has a communal cash laundry with washing machines, dryers & drying racks. The complex is situated...

## **Features**

| Pets Allowed | Yes |                     |       |            |       |
|--------------|-----|---------------------|-------|------------|-------|
| Interior     |     | Exterior            |       | Sizes      |       |
| Bedrooms     | 2   | Carports / Parkings | 2     | Floor Size | 69m²  |
| Bathrooms    | 1   | Security            | Yes   | Land Size  | 200m² |
| Kitchens     | 1   | Pool                | Yes   |            |       |
| Recep. Rooms | 2   | Views               | False |            |       |
| Furnished    | No  |                     |       |            |       |