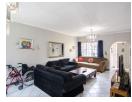

A large tiled open-plan lounge with a separate dining area and TV room or study area.

The Kitchen comes with ample cupboard space and plumbing for two appliances with a separate hob and oven. The kitchen opens