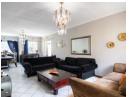

A large tiled open-plan lounge with a separate dining area and TV room or study area.

The Kitchen comes with ample cupboard space and plumbing for two appliances with a separate hob and oven. The kitchen opens