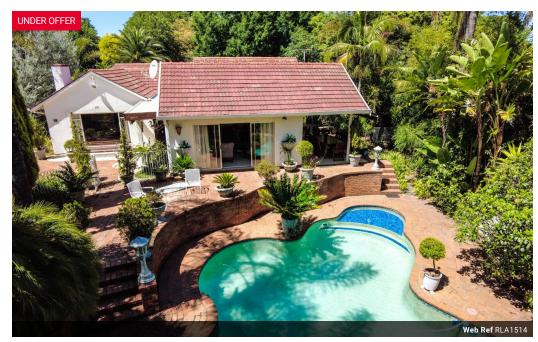

Immaculate and well maintained, Four-bedroom house with a separate office awaits you!

The house is situated in a boomed - off street in the leavy Randpark suburb, walking distance from the Randpark Golf Club.

It offers a separate dining room and two formal lounges which opens to a big, covered patio with separate braai area and breakfast nook, overlooking the sparkling pool with water feature.

The property offers a beautiful, lavish wrap-around garden. The kitchen is practical, with stove; granite tops and ample cupboard space. A separate laundry room with scullery and extra storage space; a separate storeroom for the garden equipment and staff accommodation are more of the sought-after features.

The bedrooms are well sized and north facing for maximum light and sun all...