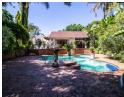

It offers a separate dining room and two formal lounges which opens to a big, covered patio with separate braai area and breakfast nook, overlooking the sparkling pool with water feature.

The property offers a beautiful, lavish wrap-around garden. The kitchen is practical, with stove; granite tops and ample cupboard space. A separate laundry room with scullery and extra storage space; a separate storeroom for the garden equipment and staff accommodation are more of the sought-after features.