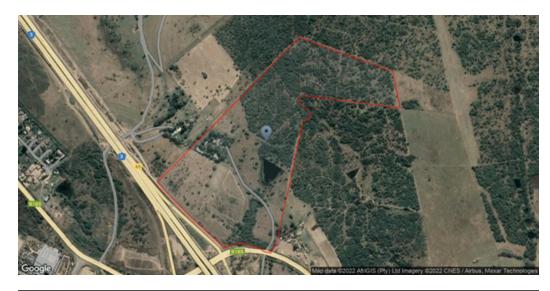

## On the Ridge Development Opportunity

Prime property at Lynnfield Park interchange, massive area of opportunity adjacent to the N3. The value of this property and potential to re zone for commercial development is massive. With vital commercial development happening along this N3 corridor, this beats all hands down. If you are serious about property development, then this investment is unparalleled. The future is ripe with possibility for a visionary developer to recognise the potential here.