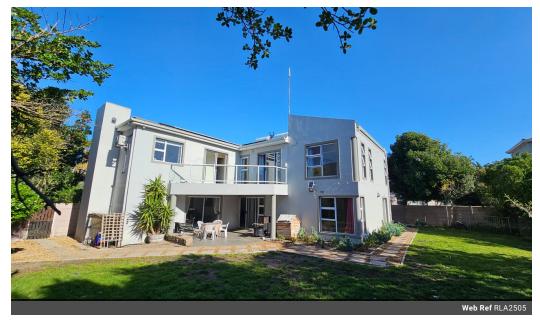

### Hear The Sea from this Large Family Home

As you enter this palatial home through its double entrance doors you'll be introduced to the welcoming space that this large home has to offer.

It boasts a lounge to the right, with a fireplace, as well as another cosy lounge to the left. The dining area leading out to a covered patio allowing to indulge in your meals outside. A large kitchen shares a wall with a separate scullery and pantry, with access directly from the garage which allows carrying items from the car to be done with ease. While still on the ground floor you'll find the study / office Which could easily be a 6th bedroom for larger families or guests. As well as this, there is another bedroom with ensuite bathroom, and another guest loo.

Upstairs you'll find a large pyjama lounge that could also be a games room with space for your pool table and / or tennis...