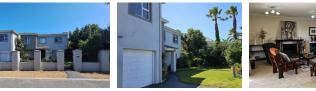

### Hear The Sea from this Large Family Home

As you enter this palatial home through its double entrance doors you'll be introduced to the welcoming space that this large home has to offer.

It boasts a lounge to the right, with a fireplace, as well as another cosy lounge to the left. The dining area leading out to a covered patio allowing to indulge in your meals outside. A large kitchen shares a wall with a separate scullery and pantry, with access directly from the garage which allows carrying items from the car to be done with ease. While still on the ground floor you'll find the study / office Which could easily be a 6th bedroom for larger families or guests. As well as this, there is another bedroom with ensuite bathroom, and another guest loo.