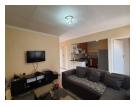

The apartment features 2 generous bedrooms, open plan living area and kitchen with a huge breakfast counter and ample cupboard space, space for a dishwasher and double door fridge, one full bathroom (shower cubicle and bath tub), one carport and plenty open parking bays. Communal pool and braai area, children's play area