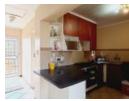

The apartment features 2 generous bedrooms, open plan living area and kitchen with a huge breakfast counter and ample cupboard space, space for a dishwasher and double door fridge, one full bathroom (shower cubicle and bath tub), one carport and plenty open parking bays. Communal pool and braai area, children's play area