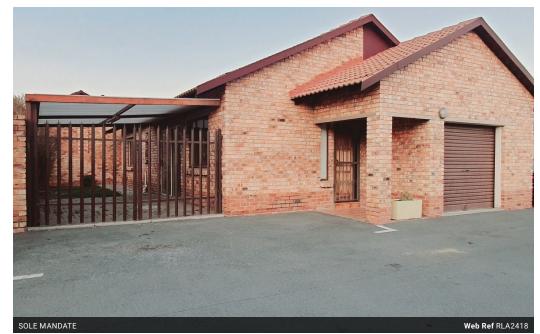

**Transfer Costs** R32,749.00 **Bond Costs** R25,220.00 These calculations are only a guide. Please ask your conveyancer for exact calculations.

Monthly Rates R820 Sectional Title Levy R2,160

Comfortable & homely 2 bed 2 bath freestanding simplex with garage, carport & open parking

This beautiful & spacious simplex is situated in Halfway Gardens, right next to Halfway House Primary School. The unit features 94 sgm of floor area, a cute front porch, spacious open plan living & dining areas with space for a full lounge suite and a dining suite, open plan kitchen with ample cupboard space & a compact breakfast counter, 2 generous tiled bedrooms, en-suite bathroom with a shower, common bathroom with a bath tub, prepaid electricity meter, fibre internet connection, single lock-up garage interconnected with the kitchen, single gated carport, single open parking bay & a private pet friendly garden. There are security gates on all exit doors & burglar bars on opening window sections. All the rooms are tiled. The garage was converted into a living or utility room, complete with floor tiles, ceiling, down lights &...