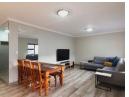

## **Features**

| Interior     |    | Exterior            |      | Sizes      |       |
|--------------|----|---------------------|------|------------|-------|
| Bedrooms     | 2  | Carports / Parkings | 2    | Floor Size | 109m² |
| Bathrooms    | 2  | Security            | Yes  |            |       |
| Kitchens     | 1  | Pool                | Yes  |            |       |
| Recep. Rooms | 2  | Views               | True |            |       |
| Furnished    | No |                     |      |            |       |

24 Hour Access Air Conditioner Balcony Blinds Carport Double Parking En Suite First Floor Gas Hob Entrance Hall Granite Tops Guard House Gym Immaculate Condition Internet Port Open Plan Kitchen Piped Gas Security Complex Security Gate Storeroom Tiled Floors Visitors Parking North Architect Designed Ultra Modern Aluminium Window