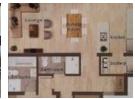

## **Features**

| Interior     |    | Exterior            |      | Sizes      |       |
|--------------|----|---------------------|------|------------|-------|
| Bedrooms     | 2  | Carports / Parkings | 2    | Floor Size | 109m² |
| Bathrooms    | 2  | Security            | Yes  |            |       |
| Kitchens     | 1  | Pool                | Yes  |            |       |
| Recep. Rooms | 2  | Views               | True |            |       |
| Furnished    | No |                     |      |            |       |