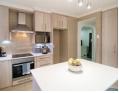

From the entrance, a light and bright open plan living area, a huge lounge and dining area as well as a separate guest toilet.

Renovated Modern kitchen with ample cupboards and storage space. Gas hob and place for three appliances. Beautiful large downstairs Living area and dining room with sliding doors that lead onto the patio and landscaped garden with a separate fire pit area for the avid entertainer.