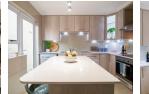

From the entrance, a light and bright open plan living area, a huge lounge and dining area as well as a separate guest toilet.

Renovated Modern kitchen with ample cupboards and storage space. Gas hob and place for three appliances. Beautiful large downstairs Living area and dining room with sliding doors that lead onto the patio and landscaped garden with a separate fire pit area for the avid entertainer.