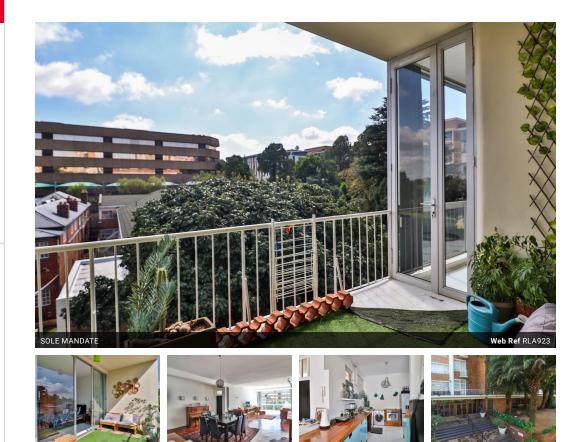

## Elevate Your Lifestyle in this Stylish Modern Apartment

Contemporary living is the order of the day in this sunny and spacious North-facing 180 square meter grand dame apartment. The open plan modern living areas flow into a beautiful balcony overlooking the gardens below. The smaller Juliet-style balcony at the front of the apartment looks out towards the city lights of the artistic precinct at Constitution Hill and buzzing Braamfontein.