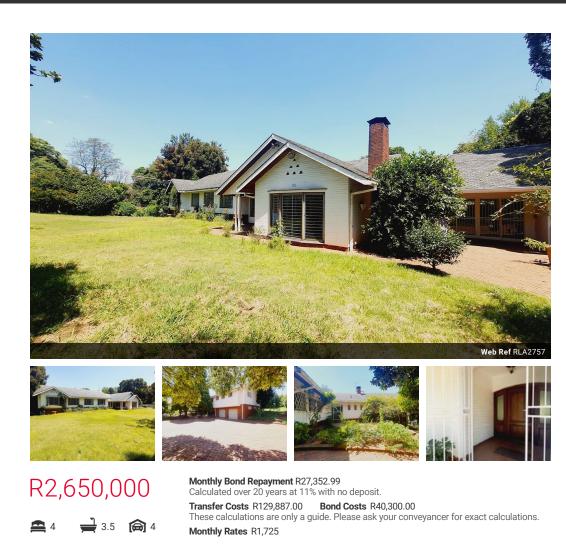

## 081 3135675

234 Seventh Road Halfway Gardens Midrand

Classic legacy gentleman's residence situated in a boomed enclave with 24 hour guards

This classic legacy family home boasts space, light, flow, delightful & functional detailing. Exquisite craftsmanship is evident on every panel, corner & joint. A true old world gentleman's residence begging for a loving family to restore it to its full glory. The property comprises a large 2090 square metre plot and 544 square metres of floor space. The house comprises 3 levels, ground, upper ground and basement. The ground level boasts a large secured entrance porch, huge entrance hall with marble flooring, large study with wood panelling, fire place & built-in cupboards including a mini bar, a large formal lounge with a fire place, built-in bar cupboard & large windows flooding light in, a dining room, large family lounge, a guest toilet & cloakroom, large country style kitchen with built-in breakfast nook plus a scullery &...

## Features

| Pets Allowed | Yes |                     |       |            |                     |
|--------------|-----|---------------------|-------|------------|---------------------|
| Interior     |     | Exterior            |       | Sizes      |                     |
| Bedrooms     | 4   | Garages             | 4     | Floor Size | 544m <sup>2</sup>   |
| Bathrooms    | 3.5 | Carports / Parkings | 4     | Land Size  | 2,090m <sup>2</sup> |
| Kitchens     | 1   | Security            | Yes   |            |                     |
| Recep. Rooms | 3   | Dom. Accom.         | 3     |            |                     |
| Studies      | 1   | Pool                | Yes   |            |                     |
| Furnished    | No  | Views               | False |            |                     |