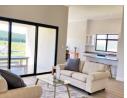

The gorgeous 199 sqm home has been designed with style and practicality in mind, and boasts the most exquisite views across the estate! Step inside and you will find yourself in a double volume living area flooded with warm natural light. Adjoining is the dining room and a chic kitchen fitted with quartz tops, a built-in hob and oven, and a separate scullery. Step out onto the verandah and soak in the breathtaking views - right from your front garden! The rest of the home consists of three spacious bedrooms, all with BICs. The main has its own full en-suite bathroom, the other two rooms share a bathroom (shower only).