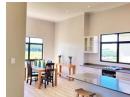

The gorgeous 199 sqm home has been designed with style and practicality in mind, and boasts the most exquisite views across the estate! Step inside and you will find yourself in a double volume living area flooded with warm natural light. Adjoining is the dining room and a chic kitchen fitted with quartz tops, a built-in hob and oven, and a separate scullery. Step out onto the verandah and soak in the breathtaking views - right from your front garden! The rest of the home consists of three spacious bedrooms, all with BICs. The main has its own full en-suite bathroom, the other two rooms share a bathroom (shower only).