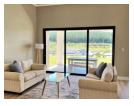

The gorgeous 199 sqm home has been designed with style and practicality in mind, and boasts the most exquisite views across the estate! Step inside and you will find yourself in a double volume living area flooded with warm natural light. Adjoining is the dining room and a chic kitchen fitted with quartz tops, a built-in hob and oven, and a separate scullery. Step out onto the verandah and soak in the breathtaking views - right from your front garden! The rest of the home consists of three spacious bedrooms, all with BICs. The main has its own full en-suite bathroom, the other two rooms share a bathroom (shower only).