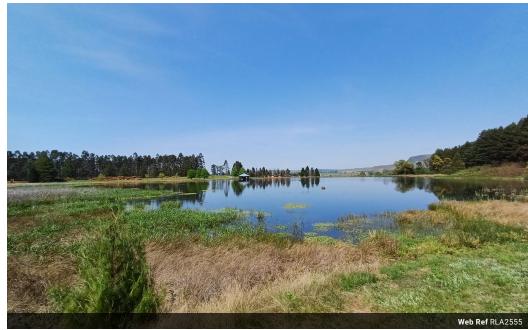

Nestled in the serene Karkloof Valley, this expansive 293-hectare farm offers an incredible combination of natural beauty and versatile potential. Located just 20 kilometers outside of Howick, this property boasts around 100 hectares of indigenous bush rising up the mountainside, ideal for nature lovers and outdoor enthusiasts. The remaining land is utilized for grazing and kikuyu hay production, with an additional 3 hectares of pine trees.

Water is plentiful with five natural springs coursing through the property, feeding a reservoir that supplies water to both the homestead and the surrounding farm. A picturesque dam adds to the property's charm.