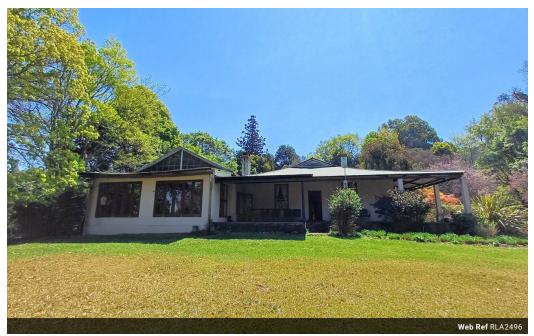

Charming 1937 Homestead with Guesthouse Potential in the Heart of Karkloof

Step into a piece of Midlands history with this stunning 7-hectare property, originally built in 1937. Nestled near the renowned Karkloof Forest, this estate perfectly blends classic charm with modern potential, offering endless opportunities for country living, hospitality ventures, or both.

The main house features five generously sized bedrooms, each with its own en-suite bathroom. These bathrooms are thoughtfully designed, with handmade basins crafted by a local potter, adding a personal touch to the home's already unique character. The expansive farmhouse kitchen is equipped with industrial appliances, including a six-burner gas stove and grill, perfect for catering to large gatherings. Adjacent to the kitchen is a cozy study with its own fireplace, offering a tranquil space for working from home.