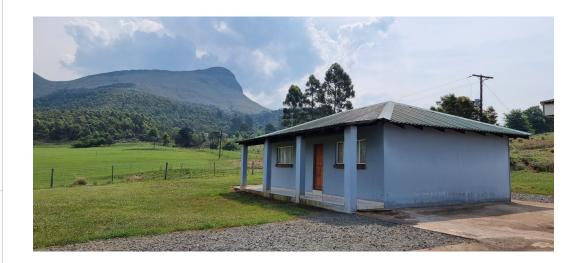

## Pig and Livestock Grazing farm in Dargle Valley

This 212ha farm situated on the Everglades Road in the Dargle Valley is 35km from the town of Howick, in the KwaZulu-Natal Midlands. It consists of Pig styes (3 x 330m²), Feed shed (221m²), Main house, 3 x 2 Bedroom cottages, Workshop, Staff accommodation, 143ha Veld grazing, 46ha dryland pastures, and 19ha Shrub. Water is from 2 boreholes on the property. There are cattle handling facilities on the farm.

## **Features**

| Pets Allowed | Yes |                     |      |            |                         |
|--------------|-----|---------------------|------|------------|-------------------------|
| Interior     |     | Exterior            |      | Sizes      |                         |
| Bedrooms     | 9   | Garages             | 2    | Floor Size | 1,907m <sup>2</sup>     |
| Bathrooms    | 6   | Carports / Parkings | 4    | Land Size  | 2,121,546m <sup>2</sup> |
| Kitchens     | 4   | Security            | No   |            |                         |
| Recep. Rooms | 9   | Dom. Accom.         | 4    |            |                         |
| Furnished    | No  | Pool                | No   |            |                         |
|              |     | Views               | True |            |                         |