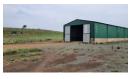

## Pig and Livestock Grazing farm in Dargle Valley

This 212ha farm situated on the Everglades Road in the Dargle Valley is 35km from the town of Howick, in the KwaZulu-Natal Midlands. It consists of Pig styes (3 x 330m²), Feed shed (221m²), Main house, 3 x 2 Bedroom cottages, Workshop, Staff accommodation, 143ha Veld grazing, 46ha dryland pastures, and 19ha Shrub. Water is from 2 boreholes on the property. There are cattle handling facilities on the farm.