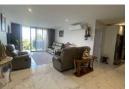

## Gorgeous 3-Bedroom Apartment with Impressive Sea Views

Embrace luxury living in this exquisite 3-bedroom apartment. The open-plan design seamlessly connects a fully fitted kitchen, dining area, and lounge, flowing effortlessly onto a balcony—ideal for entertaining or enjoying the views. The kitchen is fully equipped with both a gas and electric stove, featuring two extractor fans, a central island, an undercounter oven, and elegant Caesarstone countertops. It is also plumbed for a dishwasher and tumble dryer.