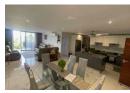

## Gorgeous 3-Bedroom Apartment with Impressive Sea Views

Embrace luxury living in this exquisite 3-bedroom apartment. The open-plan design seamlessly connects a fully fitted kitchen, dining area, and lounge, flowing effortlessly onto a balcony—ideal for entertaining or enjoying the views. The kitchen is fully equipped with both a gas and electric stove, featuring two extractor fans, a central island, an undercounter oven, and elegant Caesarstone countertops. It is also plumbed for a dishwasher and tumble dryer.