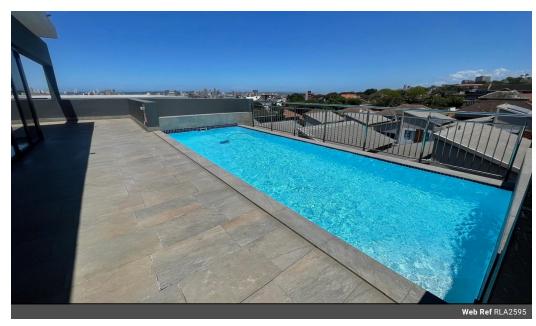

## **Features**

| Interior     |    | Exterior            |      | Sizes      |       |
|--------------|----|---------------------|------|------------|-------|
| Bedrooms     | 3  | Carports / Parkings | 2    | Floor Size | 125m² |
| Bathrooms    | 3  | Security            | Yes  |            |       |
| Kitchens     | 1  | Pool                | Yes  |            |       |
| Recep. Rooms | 2  | Views               | True |            |       |
| Furnished    | No |                     |      |            |       |

Air Conditioner Balcony Centre Island inverter Electric Fencing Secure Parking Visitors Parking