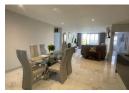

## Gorgeous 3-Bedroom Apartment with Impressive Sea Views

Embrace luxury living in this exquisite 3-bedroom apartment. The open-plan design seamlessly connects a fully fitted kitchen, dining area, and lounge, flowing effortlessly onto a balcony—ideal for entertaining or enjoying the views. The kitchen is fully equipped with both a gas and electric stove, featuring two extractor fans, a central island, an undercounter oven, and elegant Caesarstone countertops. It is also plumbed for a dishwasher and tumble dryer.