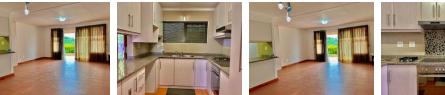

The recently updated kitchen boasts a freestanding gas stove and flows seamlessly into the dining room, which opens onto a sunlit verandah. You'll find three double bedrooms, two of which share a bathroom, while the third is an en suite master bedroom, all equipped with built-in closets.