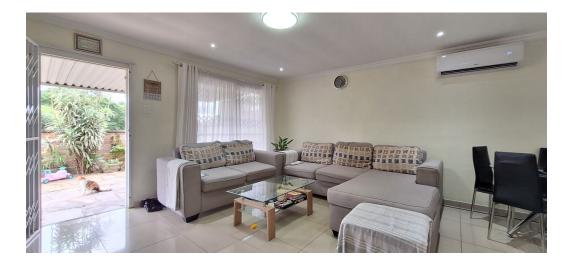

# Tiled, Trendy & Pet-Friendly

Yes

This stylish 110sqm simplex offers 3 well-sized bedrooms with built-in cupboards, 2 modern bathrooms, and a spacious open-plan living area. The home is fully tiled throughout and features a gas hob for convenient cooking.

Enjoy a private and spacious courtyard, ideal for entertaining, children, or your furry friends. Pet-friendly, with a lock-up garage plus extra parking for added convenience.

Located close to top schools and popular shopping centres, and with low levies, this home ticks all the boxes for families, professionals, or those scaling down.