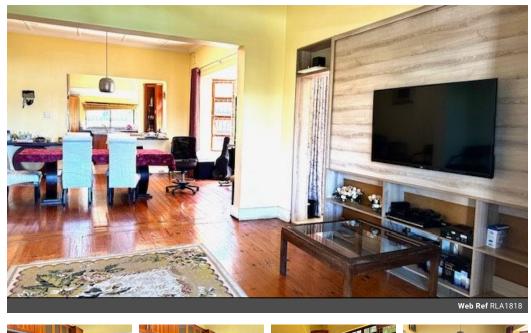

Upon entering, you'll be welcomed by an open-plan dining area that seamlessly flows into a generously sized lounge, complemented by an enclosed balcony offering serene views of the lush garden. The well-appointed kitchen boasts granite countertops, an under-counter oven, and an extractor fan. A central island with a preparation sink, a breakfast nook, and a scullery with solid wood built-in cupboards and a double-basin sink enhance the culinary experience.