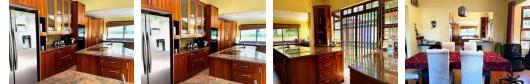

Upon entering, you'll be welcomed by an open-plan dining area that seamlessly flows into a generously sized lounge, complemented by an enclosed balcony offering serene views of the lush garden. The well-appointed kitchen boasts granite countertops, an under-counter oven, and an extractor fan. A central island with a preparation sink, a breakfast nook, and a scullery with solid wood built-in cupboards and a double-basin sink enhance the culinary experience.