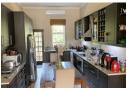

## 3-Bedroom 2 Bathroom spacious apartment!

Situated on the second floor, this apartment is in good condition and is situated close to all amenities. It is spacious and bright and

The living area is large and airy and consists of an open plan lounge and kitchen area. The spacious lounge opens onto a balcony. The kitchen is well equipped. It fully fitted with built in cupboards, Caesar stone counter tops, under-counter oven, hob and an extractor. It is also plumbed for a washing machine and there's also space for a double door fridge.