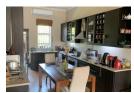

## 3-Bedroom 2 Bathroom spacious apartment!

Situated on the second floor, this apartment is in good condition and is situated close to all amenities. It is spacious and bright and

The living area is large and airy and consists of an open plan lounge and kitchen area. The spacious lounge opens onto a balcony. The kitchen is well equipped. It fully fitted with built in cupboards, Caesar stone counter tops, under-counter oven, hob and an extractor. It is also plumbed for a washing machine and there's also space for a double door fridge.