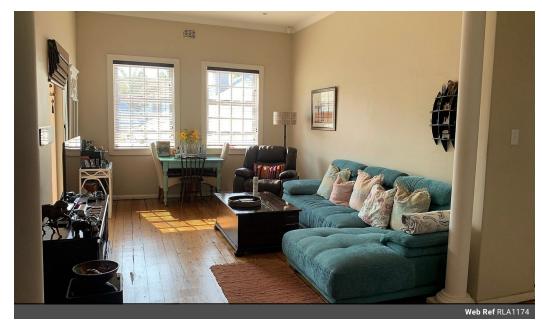

## 3-Bedroom 2 Bathroom spacious apartment!

Situated on the second floor, this apartment is in good condition and is situated close to all amenities. It is spacious and bright and

The living area is large and airy and consists of an open plan lounge and kitchen area. The spacious lounge opens onto a balcony. The kitchen is well equipped. It fully fitted with built in cupboards, Caesar stone counter tops, under-counter oven, hob and an extractor. It is also plumbed for a washing machine and there's also space for a double door fridge.