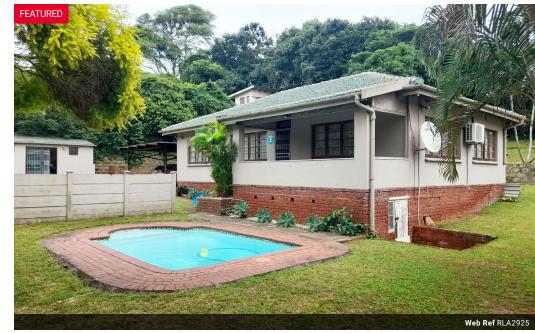

## Ticks all the boxes!

Drive in access to this dead level home, set on 1187 square metres of level land, the possibilities are endless.

The main house consists of an open plan lounge, dining area and fully fitted, modern kitchen. Three spacious bedrooms all with ample built in cupboard space.

Large family bathroom with a shower and separate toilet.

Working from home? The office offers privacy away from the main house.

Servant's quarters could serve as a teenpad!

## **Features**

| Pets Allowed | Yes |                     |      |            |         |
|--------------|-----|---------------------|------|------------|---------|
| Interior     |     | Exterior            |      | Sizes      |         |
| Bedrooms     | 3   | Carports / Parkings | 2    | Floor Size | 165m²   |
| Bathrooms    | 1   | Security            | Yes  | Land Size  | 1,187m² |
| Kitchens     | 1   | Dom. Accom.         | 1    |            |         |
| Recep. Rooms | 2   | Pool                | Yes  |            |         |
| Furnished    | No  | Views               | True |            |         |
|              |     |                     |      |            |         |