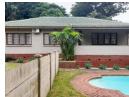

## Ticks all the boxes!

Drive in access to this dead level home, set on 1187 square metres of level land, the possibilities are endless.

The main house consists of an open plan lounge, dining area and fully fitted, modern kitchen. Three spacious bedrooms all with ample built in cupboard space.

Large family bathroom with a shower and separate toilet.

Working from home? The office offers privacy away from the main house.

Servant's quarters could serve as a teenpad!

## **Features**

| Pets Allowed | Yes |                     |      |            |         |
|--------------|-----|---------------------|------|------------|---------|
| Interior     |     | Exterior            |      | Sizes      |         |
| Bedrooms     | 3   | Carports / Parkings | 2    | Floor Size | 165m²   |
| Bathrooms    | 1   | Security            | Yes  | Land Size  | 1,187m² |
| Kitchens     | 1   | Dom. Accom.         | 1    |            |         |
| Recep. Rooms | 2   | Pool                | Yes  |            |         |
| Furnished    | No  | Views               | True |            |         |
|              |     |                     |      |            |         |