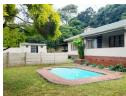

## Ticks all the boxes!

Drive in access to this dead level home, set on 1187 square metres of level land, the possibilities are endless.

The main house consists of an open plan lounge, dining area and fully fitted, modern kitchen. Three spacious bedrooms all with ample built in cupboard space.

## **Features**

| Pets Allowed | Yes |                     |      |            |         |
|--------------|-----|---------------------|------|------------|---------|
| Interior     |     | Exterior            |      | Sizes      |         |
| Bedrooms     | 3   | Carports / Parkings | 2    | Floor Size | 165m²   |
| Bathrooms    | 1   | Security            | Yes  | Land Size  | 1,187m² |
| Kitchens     | 1   | Dom. Accom.         | 1    |            |         |
| Recep. Rooms | 2   | Pool                | Yes  |            |         |
| Furnished    | No  | Views               | True |            |         |
|              |     |                     |      |            |         |