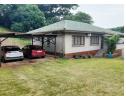

## Ticks all the boxes!

Drive in access to this dead level home, set on 1187 square metres of level land, the possibilities are endless.

The main house consists of an open plan lounge, dining area and fully fitted, modern kitchen. Three spacious bedrooms all with ample built in cupboard space.

## **Features**

| Pets Allowed | Yes |                     |      |            |         |
|--------------|-----|---------------------|------|------------|---------|
| Interior     |     | Exterior            |      | Sizes      |         |
| Bedrooms     | 3   | Carports / Parkings | 2    | Floor Size | 165m²   |
| Bathrooms    | 1   | Security            | Yes  | Land Size  | 1,187m² |
| Kitchens     | 1   | Dom. Accom.         | 1    |            |         |
| Recep. Rooms | 2   | Pool                | Yes  |            |         |
| Furnished    | No  | Views               | True |            |         |
|              |     |                     |      |            |         |