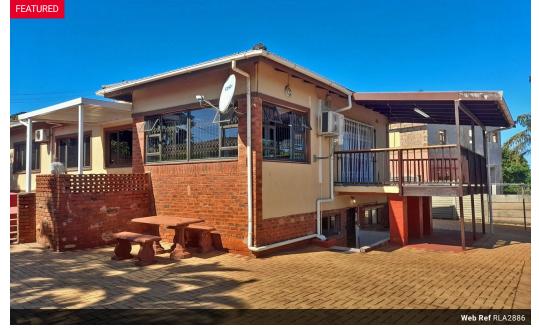

### The hunt stops here!

This immaculate home set on 640 sqm metres of gently sloping land, allows for easy drive in, secure parking for up to 6 vehicles. Open plan living at its best, the gourmet kitchen overlooks the dining room and lounge, which leads to onto a covered patio with views across the city. Three spacious bedrooms, a modern family bathroom with a separate toilet.

#### Exterior Garages Carports / Parkings Security Pool Views

1 1 No No False Sizes Floor Size Land Size

180m² 640m²