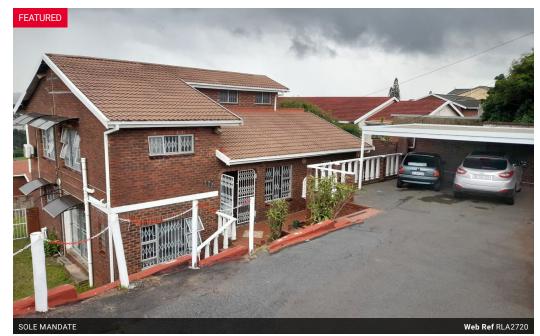

## Treasure Trove!

What a find, situated on Marine Drive, this prime face brick low maintenance, family home offers three spacious bedrooms, two bathrooms, the main bedroom has an en-suite bathroom and walk in wardrobe. The spacious kitchen, with gas hob will delight any aspiring chef!

Open plan lounge and dining room.

Study or home office.

No

Ample, secure, undercover parking.

## **Features**

Furnished **Extras** Double Storey

| Pets Allowed | Yes |                     |      |            |       |
|--------------|-----|---------------------|------|------------|-------|
| Interior     |     | Exterior            |      | Sizes      |       |
| Bedrooms     | 3   | Carports / Parkings | 2    | Floor Size | 149m² |
| Bathrooms    | 2   | Security            | Yes  | Land Size  | 746m² |
| Kitchens     | 1   | Pool                | No   |            |       |
| Recep. Rooms | 2   | Views               | True |            |       |
| Studies      | 1   |                     |      |            |       |