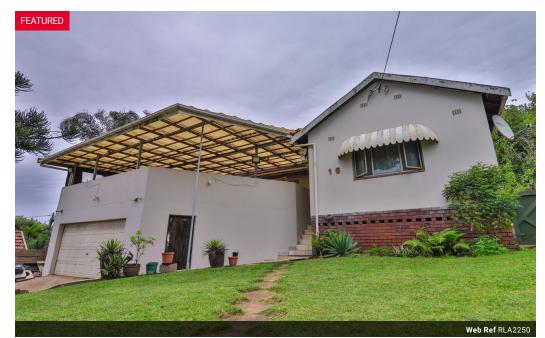

## 3 bedroom with a granny flat

The house has 3 spacious bedrooms, with the main bedroom boasting air conditioning and built-in cupboards. The lounge with wooden floors leads to a study area and the deck, perfect for entertaining. The kitchen is large with a separate laundry area and an undercover courtyard.

The property features ample parking, a five-car garage with a workshop, and a spacious garden ideal for children or a potential pool. A large deck with a jacuzzi overlooks a golf course and offers stunning views.

## Features

| Pets Allowed | Yes |                     |       |            |                     |
|--------------|-----|---------------------|-------|------------|---------------------|
| Interior     |     | Exterior            |       | Sizes      |                     |
| Bedrooms     | 3   | Garages             | 2     | Floor Size | 175m <sup>2</sup>   |
| Bathrooms    | 1   | Carports / Parkings | 4     | Land Size  | 1,012m <sup>2</sup> |
| Kitchens     | 1   | Security            | Yes   |            |                     |
| Recep. Rooms | 2   | Pool                | No    |            |                     |
| Studies      | 1   | Views               | False |            |                     |
| Furnished    | No  |                     |       |            |                     |