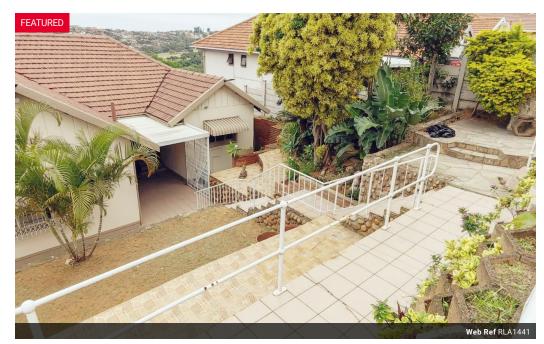

## SPIC 'N SPAN

If you are looking for security, space and convenience, then this is the home for you. This centrally situalted, 4-bedroomed (B.I.C.),

2 bathroomed (main en-suite)home has it all.

A fully fitted kitchen with under-counter oven and granite counter tops opens into a separate diningroom. The well-proportioned lounged leads out onto an awesome viewing deck. Views over the golf course and ocean are the perfect setting for early morning coffee or evening sundowners.

Outbuildings include a laundry and store-room under the house, a teen pad and wet room, a double carport, and a single garage.

This home is a "must-see"!