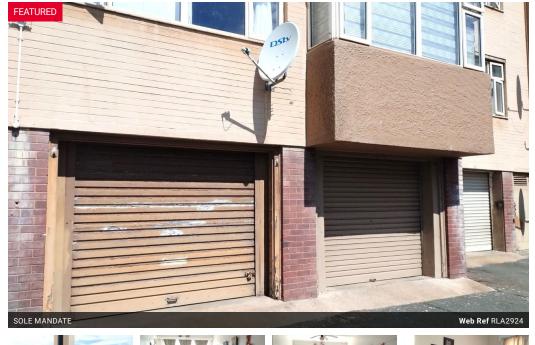

## PRICED TO SELL

THIS TOP STOREY CORNER UNIT HAS 2.5 BEDROOMS, 1 BATHROOM, OPEN PLAN LIVING SPACE, NEAT KITCHEN WITH GOOD VIEWS, LUG . ALL FOR R680 000.00

## Features

2.5

| Interior     |     | Exterior    |       | Sizes      |                     |
|--------------|-----|-------------|-------|------------|---------------------|
| Bedrooms     | 2.5 | Garages     | 1     | Floor Size | 22m <sup>2</sup>    |
| Bathrooms    | 1   | Security    | No    | Land Size  | 1,469m <sup>2</sup> |
| Kitchens     | 1   | Dom. Accom. | 1     |            |                     |
| Recep. Rooms | 2   | Pool        | No    |            |                     |
| Furnished    | No  | Views       | False |            |                     |