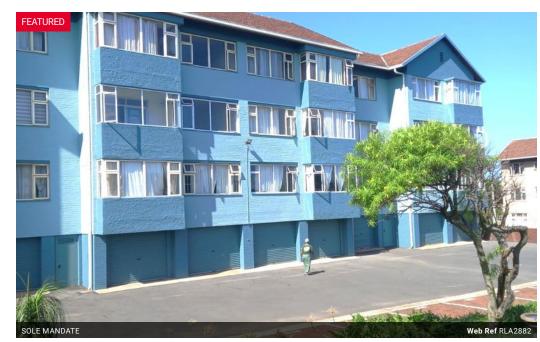

## "SECURITY & SPACE"

FEATURING FINGERPRINT ACCESS FOR ADDED SECURITY, THIS UNIT OFFERS TWO WELL-SIZED BEDROOMS AND A FITTED KITCHEN WITH AN OVEN AND HOB. THE NEAT COMMUNAL GARDENS INCLUDE A CHILDREN'S PLAY AREA, MAKING IT IDEAL FOR FAMILIES.

PLUS, ENJOY THE CONVENIENCE OF A LOCK-UP GARAGE. DON'T MISS OUT - GIVE ME A CALL TO ARRANGE A VIEWING!