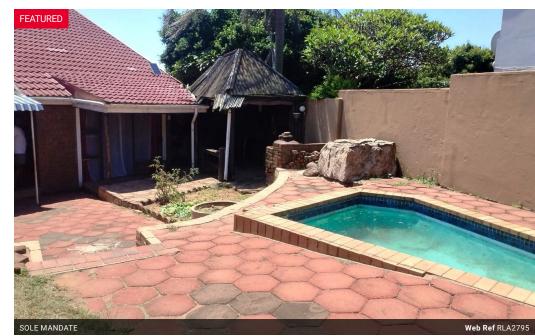

## STARTER HOME

LOVELY 2 BEDROOM DUPLEX IN WELL RUN COMPLEX IN FYNNLANDS BLUFF.

NEW KITCHEN, OPEN PLAN LOUNGE. BEDROOMS UPSTAIRS WITH BIC'S PLUS ENTERTAINMENT AREA AND A POOL.

1 GARAGE, 1 EXTRA PARKING, STORE ROOM. THIS ONE WON'T LAST!

## **Features**

| Interior     |    | Exterior            |       | Sizes      |         |
|--------------|----|---------------------|-------|------------|---------|
| Bedrooms     | 2  | Garages             | 1     | Floor Size | 95m²    |
| Bathrooms    | 1  | Carports / Parkings | 1     | Land Size  | 3,264m² |
| Kitchens     | 1  | Security            | Yes   |            |         |
| Recep. Rooms | 2  | Pool                | No    |            |         |
| Furnished    | No | Views               | False |            |         |