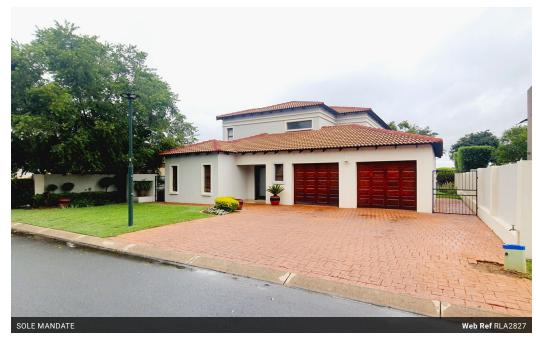

Beautiful & comfortable 4 bedroom 2,5 bathroom family residence with maid's room

Situated in Raslouw Manor Estate, within Raslouw Lifestyle Estate, which is one of Centurion's prime lifestyle estates, this beautiful, full title, double storey, north facing family residence features 268 square metres of floor area on a 624 square metre stand. The ground floor comprises an entrance porch leading into a beautiful entrance hall, formal lounge, open plan family lounge & dining areas, a large covered patio with a built-in braai, guest bedroom, guest toilet, beautiful open plan kitchen, scullery, storage compartment under the staircase, an automated double garage with extra space on one side for storage or a work bench, interconnecting door between the garage & entrance hall plus a maid's room with an en-suite shower bathroom. The kitchen features beautiful brown granite tops, a breakfast counter, ample cupboard...