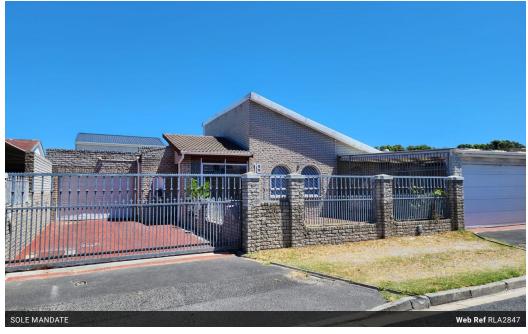

### Spacious 4-bedroom home in Vanguard Estate

If you are looking for space, then this is the property. Entering this home, you step into the lounge and dining room. A spacious fully fitted kitchen with a scullery area is which leads to the undercover enclosed area. The spacious main bedroom comes with an ensuite and lots of build in cupboards. The second bedroom also offers an ensuite with cupboard space. The other 2 rooms come with build in cupboards as well. This home has a family bathroom. A maid's room with a shower and toilet is attached to the double garage which could be converted to a living quarter. Extra under cover parking with an automated door for 2 cars in front of the double garage. Double carport with an automated garage door for 2 extras cars. This property offers parking for 7 cars in total. The property is fully enclosed and has an automated sliding gate...

#### Pets Allowed Yes Interior Sizes Exterior Bedrooms Floor Size 4 Garages 2 Carports / Parkings Bathrooms 4 7 Land Size Kitchens Yes 1 Security Recep. Rooms 2 Dom. Accom. 1 No No Furnished Pool

Views