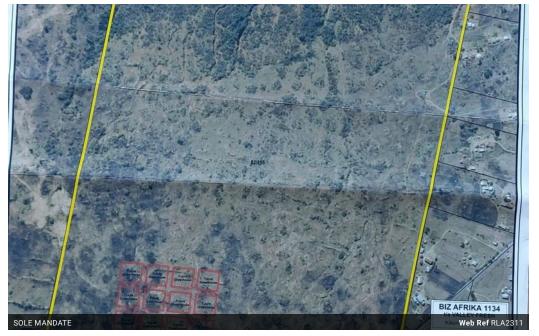

Killarney Farm

This property is located in the Silverton district, approximately twenty kilometers inland from the N3. Access is either via Hammarsdale from the south or north from Cato Ridge. The site is accessible by tar road most of the way and adjacent to Tala Game Reserve on the Western boundary. The property is primarily North facing level land with a gentle slope from the south across a portion of the site. The land slopes from approximately midway across the land down into the valley. The land is covered with natural bush and veldgrass. The top section has been developed over an area of approximately fifteen hectares which is partially fenced. The buildings on the site include:

- seven houses and five cottages
- Resource/ community centre including a church,
- clinic/medical centre including consulting rooms, maternity, dentist, ...