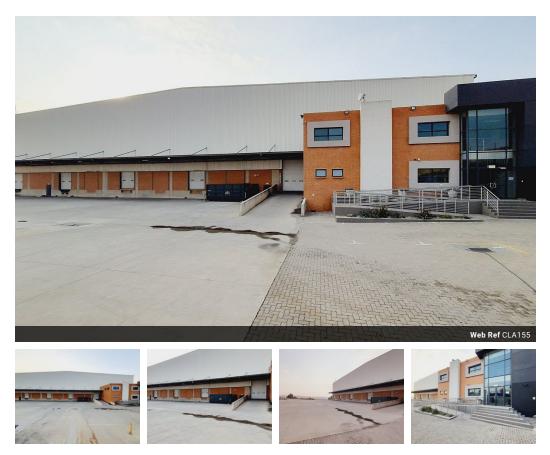

### A large prime & secure logistics facility with great N3 access and superior eaves height

This is a stunning, A-grade, secure, prime logistics facility in Linbro Logistics Park, with great access to the N3 Highway via Marlboro off-ramp, superior height to eaves and a huge yard space. The total floor area is 8470 sqm. The warehouse component is 8060 sqm in extent. The office component is 410 sqm in extent, comprising ground & mezzanine floors. There are ample open & covered parking bays. The facility is protected by a 24 hour manned access control protocol.

The office component boasts a neat corporate facade. A wheelchair ramp leads up to the main office entrance. The ground floor comprises a double volume foyer, a large reception & open plan office, disabled persons' bathroom, sickbay & under stair

#### Interior

Air Conditioning Power 3 Phase

Yes

Yes

**Exterior** Security Covered Parking Bays Open Parking Bays **Sizes** Floor Size

8,470m<sup>2</sup>

#### Extras

24 Hour Access Electric Fencing Guard House Air Conditioning Unit Security Complex Sprinkler System Wheelchair Accessible Rollup