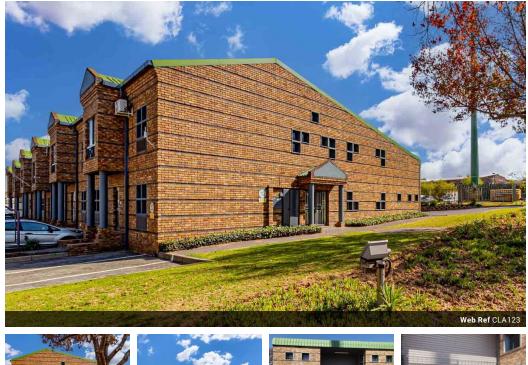

# Beautiful self-contained industrial unit situated in a secure industrial park in Randjespark Midrand

This beautiful, self-contained, mini-factory / warehouse is situated in a secure industrial park, Corporate Park South, in Randjespark, Midrand. The unit comprises a ground floor & a mezzanine floor. The ground floor comprises an office component & a warehouse component. The ground floor office component comprises a large reception & open plan office area with a single toilet, 2 big offices (either of which can function as a boardroom) & a fully fitted kitchen. The ground floor warehouse / factory floor (80 sqm in extent) with an on-grade manual roller shutter door (3,61 m wide & 4,1 m high) opening onto a communal yard at the rear of the unit, 1 single toilet, & a gents bathroom comprising a double urinary,

Gazelle Place ndustrial

Exterior Security Yes Covered Parking Bays 2 **Sizes** Floor Size Building Height

289m² 8m