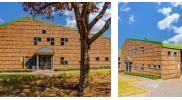

# Beautiful self-contained industrial unit situated in a secure industrial park in Randjespark Midrand

This beautiful, self-contained, mini-factory / warehouse is situated in a secure industrial park, Corporate Park South, in Randjespark, Midrand. The unit comprises a ground floor & a mezzanine floor. The ground floor comprises an office component & a warehouse component. The ground floor office component comprises a large reception & open plan office area with a single toilet, 2 big offices (either of which can function as a boardroom) & a fully fitted kitchen. The ground floor warehouse / factory floor (80 sqm in extent) with an on-grade manual roller shutter door (3,61 m wide & 4,1 m high) opening onto a communal yard at the rear of the unit, 1 single toilet, & a gents bathroom comprising a double urinary,