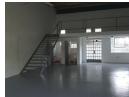

## Delightful small factory or warehouse unit in a secure complex in Halfway House

Situated conveniently on Gallagher Avenue right behind Gallagher Convention Centre, this light industrial unit is perfect for start-up ventures. The unit features a total floor area of 125 sqm, of which 20 sqm is a mezzanine floor, painted screed floors, security gate, burglar proofed windows, roof height ranging from 4,3m at the front to 5,37m at the rear of the factory space, factory floor 7,67m wide & 11,75 m long, mezzanine floor 7,67m x 2,63m, roller door 2,02 m wide & 3,36m high, kitchenette, 2 private toilets, rear yard 7,67m x 3m, 2 open parking bays. The complex features 38 units, guard house, palisade perimeter fence with razor wire on top, 24 hour security, solar back-up power for the night lights, back-up electricity generator & water supply. All amenities are within easy

## **Features**

Zoning Industrial

 Interior
 Exterior
 Sizes

 Power 3 Phase
 Yes
 Security
 Yes
 Floor Size
 125m²

 Open Parking Bays
 2