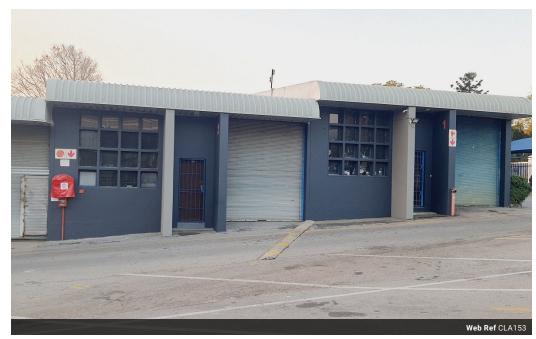

## Delightful small factory or warehouse unit in a secure complex in Halfway House

Situated conveniently on Gallagher Avenue right behind Gallagher Convention Centre, this light industrial unit is perfect for start-up ventures. The unit features a total floor area of 125 sqm, of which 20 sqm is a mezzanine floor, painted screed floors, security gate, burglar proofed windows, roof height ranging from 4,3m at the front to 5,37m at the rear of the factory space, factory floor 7,67m wide & 11,75 m long, mezzanine floor 7,67m x 2,63m, roller door 2,02 m wide & 3,36m high, kitchenette, 2 private toilets, rear yard 7,67m x 3m, 2 open parking bays. The complex features 38 units, guard house, palisade perimeter fence with razor wire on top, 24 hour security, solar back-up power for the night lights, back-up electricity generator & water supply. All amenities are within easy

## **Features**

Zoning Industrial

 Interior
 Exterior
 Sizes

 Power 3 Phase
 Yes
 Security
 Yes
 Floor Size
 125m²

 Open Parking Bays
 2