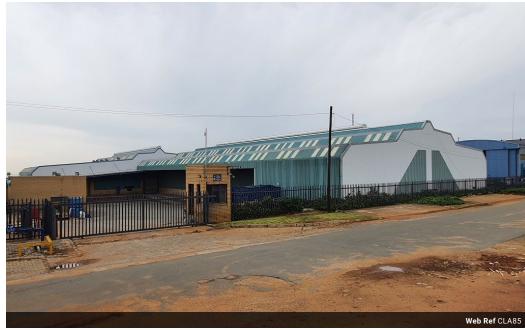

Alexander Tshakalisa 083 300 8199 alexandert@acutts.co.za

Contact Acutts Midrand

081 3135675

234 Seventh Road Halfway Gardens Midrand

R58 per m<sup>2</sup>

Gross Monthly Rental R302,992 Excl. VAT

Large 5224 m<sup>2</sup> industrial facility with a large warehouse, offices & yard space.

- The facility features: \* Total floor area = 5224 m².
- \* 2 expansive interconnected warehouse sections on one level
- \* Offices, canteen, restrooms, showers, change rooms, storerooms & workshops in the basement of the warehouse.
- \* Easy access to the R101 and N1 freeway.
- \* Centrally located between Johannesburg, Pretoria & Kempton Park.
- \* Centrally located between OR Tambo & Lanseria Airports.
  \* Situated right outside Grand Central Airport.
- \* Guard house with access control.
- \* Secure perimeter with electric fencing.
- \* 3-Phase 250A power supply.
- \* Adaptability to suit specific space configurations.
- \* Back up water supply.
- \* West facing offices with wide open views across veld towards the Gautrain station.

  \* Total parking bays = 54

  \* Covered parking bays = 18.

  \* Dedicated entrance gate.