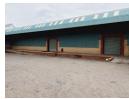

Alexander Tshakalisa 083 300 8199 alexandert@acutts.co.za

Contact Acutts Midrand

081 3135675

234 Seventh Road Halfway Gardens Midrand

R58 per m<sup>2</sup>

Gross Monthly Rental R302,992 Excl. VAT

Large 5224 m<sup>2</sup> industrial facility with a large warehouse, offices & yard space.

- The facility features: \* Total floor area = 5224 m².
- \* 2 expansive interconnected warehouse sections on one level
- \* Offices, canteen, restrooms, showers, change rooms, storerooms & workshops in the basement of the warehouse.
- \* Easy access to the R101 and N1 freeway.
- \* Centrally located between Johannesburg, Pretoria & Kempton Park.
- \* Centrally located between OR Tambo & Lanseria Airports.
  \* Situated right outside Grand Central Airport.
- \* Guard house with access control.
- \* Secure perimeter with electric fencing.
- \* 3-Phase 250A power supply.
- \* Adaptability to suit specific space configurations.
- \* Back up water supply.
- \* West facing offices with wide open views across veld towards the Gautrain station.