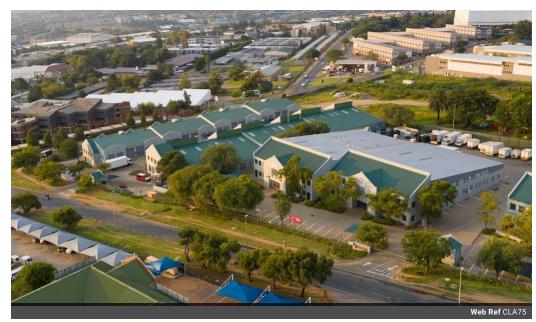

Prime versatile 1062 m² warehouse unit located in a secure business park in Halfway House

Total area under roof= 1062,07 m², Office size = 320.96 m², Warehouse size = 741.11 m².

Road frontage onto Suttie Avenue. Power = 60 Amps, 3-Phase.

Access control.

Palisade perimeter with electric fence.

24-hour security.

Multi-tenanted park comprising of mini, midi & large units with good security.

Close to the N1 highway, Midrand Gautrain station, Allandale Road, New Road as well as mini-bus taxi routes.

Directly on Sunninghill Gautrain bus route. Close to the Grand Central Airport

Central between OR Tambo & Lanseria Airports.

Beautiful air conditioned office component comprises a ground floor plus a mezzanine floor overlooking the warehouse floor. Ample ablution facilities, kitchenette & board room.