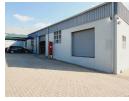

Prime versatile 1062 m² warehouse unit located in a secure business park in Halfway House

Total area under roof= 1062,07 m², Office size = 320.96 m², Warehouse size = 741.11 m².

Road frontage onto Suttie Avenue. Power = 60 Amps, 3-Phase.

Expansive double volume warehouse with a heavy duty concrete floor.