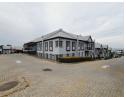

This prime double storey warehouse and office unit is very conveninienly located in a secure business park on James Crescent in Halfway House, Midrand. The unit features a floor area of 530 sqm, of which 290 sqm is a double volume warehouse and 290 sqm is office space on the ground & first floors The ground floor of the office area comprises a spacious reception area, a kitchenette, 3 large offices, an under-stair storeroom currently used as a server room, a double ladies' toilet & a men's bathroom with a toilet, urinary & shower. The first floor comprises 4 offices(one with a balcony), and single toilets for men & for women. The warehouse section features sky lights in the roof providing ample natural light, a huge rollup door at the rear of the warehouse measuring