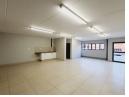

The unit features a total floor area of 410,12 sqm, comprising a ground floor office space 68,71 sqm in extent, ground floor warehouse floor 271,04 sqm in extent & a mezzanine warehouse floor 70,36 sqm in extent. There are 3 open parking bays in front of the unit.