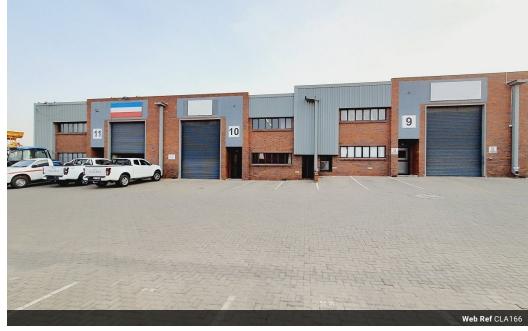

This warehouse comes with 1 month beneficial occupation on a 2 year lease!

Cadence Industrial Park is a perfect option for small start-up businesses and industrial SMME's which require compact space for manufacturing, warehousing & distribution. The units are well planned, state of the art, with a good combination of office and industrial space. This is an ideal space for distribution as it is located in a well secured park, with easy access to the R21 and OR Tambo Airport.

The unit features a total floor area of 410,12 sqm, comprising a ground floor office space 68,71 sqm in extent, ground floor warehouse floor 271,04 sqm in extent & a mezzanine warehouse floor 70,36 sqm in extent. There are 3 open parking bays in front of the unit.