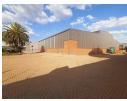

The prime 4892 sqm warehouse is situated in the heart of the logistics hub in Pomona, close to OR Tambo airport, the R21 freeway & all social amenities - schools, creches, shopping centres, malls & medical centres. The floor area breakdown is: Warehouse 4194 sqm, Ground floor office 349 sqm & Mezzanine warehouse space 349 sqm.