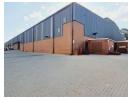

The prime 4892 sqm warehouse is situated in the heart of the logistics hub in Pomona, close to OR Tambo airport, the R21 freeway & all social amenities - schools, creches, shopping centres, malls & medical centres. The floor area breakdown is: Warehouse 4194 sqm, Ground floor office 349 sqm & Mezzanine warehouse space 349 sqm.