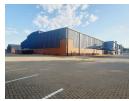

Alexander Tshakalisa 083 300 8199 alexandert@acutts.co.za

Contact Acutts Midrand

081 3135675

234 Seventh Road Halfway Gardens Midrand

R65 per m<sup>2</sup>

Gross Monthly Rental R317,980 Excl. VAT

Prime 4892 sqm warehouse and office facility conveniently located on Maple Road in Pomona

The prime 4892 sqm warehouse is situated in the heart of the logistics hub in Pomona, close to OR Tambo airport, the R21 freeway & all social amenities - schools, creches, shopping centres, malls & medical centres. The floor area breakdown is: Warehouse 4194 sqm, Ground floor office 349 sqm & Mezzanine warehouse space 349 sqm.

This property offers a secure, vast & versatile environment & convenient location that is conducive for various light industrial and commercial operations such as logistics, storage, sales distribution, manufacturing, assembly, packaging & other operations that need efficient logistics & transportation. The park offers a 24 hour security guard service, strict access control at the gate,