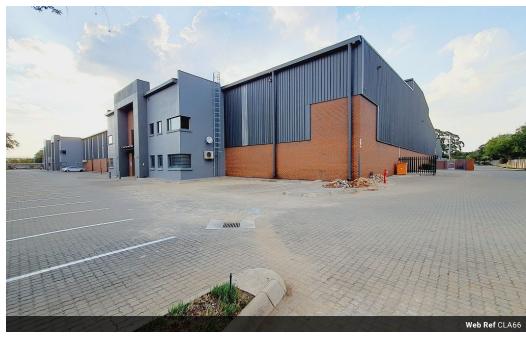

Alexander Tshakalisa 083 300 8199 alexandert@acutts.co.za

Contact Acutts Midrand

081 3135675

234 Seventh Road Halfway Gardens Midrand

R65 per m<sup>2</sup>

Gross Monthly Rental R253,045 Excl. VAT

Prime 3893 sqm warehouse and office facility conveniently located on Maple Road in Pomona

This prime 3893 sqm warehouse space is situated in the heart of the logistics hub in Pomona, close to OR Tambo airport, the R21 freeway & all social amenities - schools, creches, shopping centres, malls & medical centres. The floor area breakdown is: Warehouse 3132 sqm, Ground floor office 512 sqm & Mezzanine 249 sqm. This property offers a secure, vast & versatile environment & convenient location that is conducive for various light industrial and commercial operations such as logistics, storage, sales distribution, manufacturing, assembly, packaging & other operations that need efficient logistics & transportation. The park offers a 24 hour security guard service, strict access control at the gate, perimeter wall with electric fence lines from top