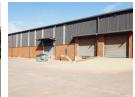

Alexander Tshakalisa 083 300 8199 alexandert@acutts.co.za

Contact Acutts Midrand

081 3135675

234 Seventh Road Halfway Gardens Midrand

R65 per m<sup>2</sup>

Gross Monthly Rental R253,045 Excl. VAT

Prime 3893 sqm warehouse and office facility conveniently located on Maple Road in Pomona

This prime 3893 sqm warehouse space is situated in the heart of the logistics hub in Pomona, close to OR Tambo airport, the R21 freeway & all social amenities - schools, creches, shopping centres, malls & medical centres. The floor area breakdown is: Warehouse 3132 sqm, Ground floor office 512 sqm & Mezzanine 249 sqm. This property offers a secure, vast & versatile environment & convenient location that is conducive for various light industrial and commercial operations such as logistics, storage, sales distribution, manufacturing, assembly, packaging & other operations that need efficient logistics & transportation. The park offers a 24 hour security guard service, strict access control at the gate, perimeter wall with electric fence lines from top