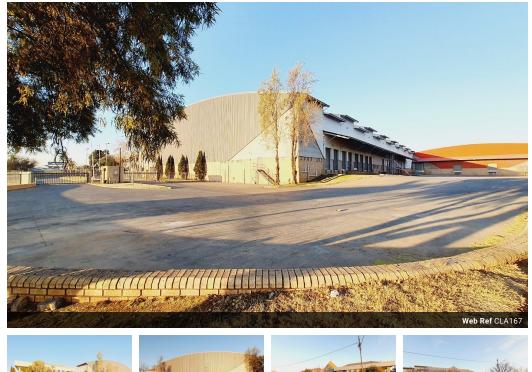

### Breathtaking, standalone, 16 654 m<sup>2</sup>, A-Grade Industrial Warehouse in Meadowbrook, Germiston

This outstanding, standalone, expansive, beautiful, hyper-efficient & conveniently located, A-grade industrial warehouse facility overwhelms mind & tongue to defy description. You need to come and see this for yourself! The facility combines capacity, functionality, sophistication, strategic location & highway exposure to create an intoxicating yet inspiring cocktail. The facility is strategically located with easy access to the R24, N12 & N3 highways plus direct R24 highway exposure. This is perfect abode for large scale manufacturing, warehousing and distribution operations.

Yes

24

90

6

The facility's innumerable features include:

- \* 16 654,2 m² total floor area
- \* 37 316 m<sup>2</sup> erf
- \* 3929 m<sup>2</sup> office component comprising 2 separate double storey blocks
- \* 12 725,2 m² warehouse component, comprising 2 interconnected floors