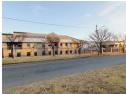

### Breathtaking, standalone, 16 654 m<sup>2</sup>, A-Grade Industrial Warehouse in Meadowbrook, Germiston

This outstanding, standalone, expansive, beautiful, hyper-efficient & conveniently located, A-grade industrial warehouse facility overwhelms mind & tongue to defy description. You need to come and see this for yourself! The facility combines capacity, functionality, sophistication, strategic location & highway exposure to create an intoxicating yet inspiring cocktail. The facility is strategically located with easy access to the R24, N12 & N3 highways plus direct R24 highway exposure. This is perfect abode for large scale manufacturing, warehousing and distribution operations.

Yes

24

90

6

The facility's innumerable features include:

- \* 16 654,2 m² total floor area
- \* 37 316 m<sup>2</sup> erf
- \* 3929 m<sup>2</sup> office component comprising 2 separate double storey blocks
- \* 12 725,2 m² warehouse component, comprising 2 interconnected floors