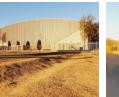

### Breathtaking, standalone, 16 654 m<sup>2</sup>, A-Grade Industrial Warehouse in Meadowbrook, Germiston

This outstanding, standalone, expansive, beautiful, hyper-efficient & conveniently located, A-grade industrial warehouse facility overwhelms mind & tongue to defy description. You need to come and see this for yourself! The facility combines capacity, functionality, sophistication, strategic location & highway exposure to create an intoxicating yet inspiring cocktail. The facility is strategically located with easy access to the R24, N12 & N3 highways plus direct R24 highway exposure. This is perfect abode for large scale manufacturing, warehousing and distribution operations.

Yes

24

90

6

The facility's innumerable features include:

- \* 16 654,2 m² total floor area
- \* 37 316 m<sup>2</sup> erf
- \* 3929 m<sup>2</sup> office component comprising 2 separate double storey blocks
- \* 12 725,2 m² warehouse component, comprising 2 interconnected floors