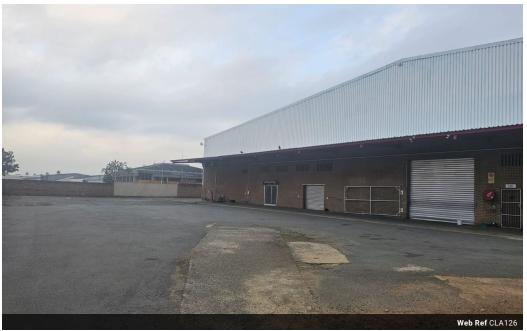

## Prime Industrial Property in Rail Empangeni!

Yes

Strategically positioned along Empangeni's vibrant main thoroughfare, this industrial property presents an unparalleled opportunity for businesses in search of a dynamic operational base.

Boasting direct access to key transportation routes, including access to main roads and surrounding amenities, this location ensures seamless logistical operations and facilitates efficient transportation for your business!

Equipped with essential infrastructure, the property features 3-phase electricity, catering to the high-energy demands of modern industrial activities. This facilitates uninterrupted workflow and enhances production efficiency, enabling businesses to thrive in a competitive market environment.

Yes

Security is paramount, and this property prioritizes the safety of your business.

## Features

Zoning Industrial

Interior

Power 3 Phase

Exterior Security **Sizes** Floor Size Land Size

2,200m² 4,400m²